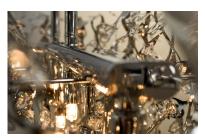

### PRODUCT DESCRIPTION

The Comet collection's Polished Chrome and thousands of Beveled Glass Crystals creates countless reflective surfaces that delicately and boldly illuminate with its xenon light source.

## LAMPING

INPUT VOLTAGE : 120V

LUMENS : 3,500 Rated

BULB : 7 x 40W Xenon G9 , 280W Total

BULB INCLUDED : (Included)
DIMMABLE : Yes
COLOR\_TEMP : 2900K