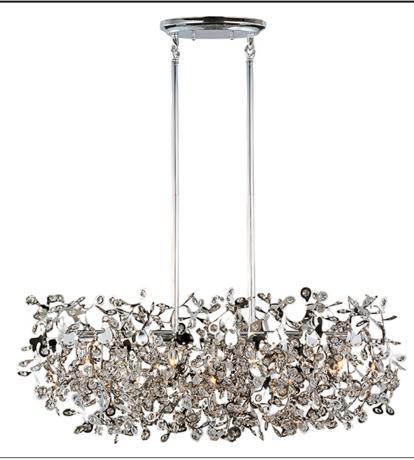

### PRODUCT DESCRIPTION

The Comet collection's Polished Chrome and thousands of Beveled Glass Crystals creates countless reflective surfaces that delicately and boldly illuminate with its xenon light source.

# MEASUREMENTS DIMENSION

DIMENSION : 35.5" L x 15" W x 12.75" H

MAX OAH : 57" OAH

CANOPY : 6" W x 1" H x 10" L

HANGING WEIGHT : 16.5 lb

## **FINISHES OPTION**

Polished Chrome (PC)

## GLASS

Beveled Crystal BC